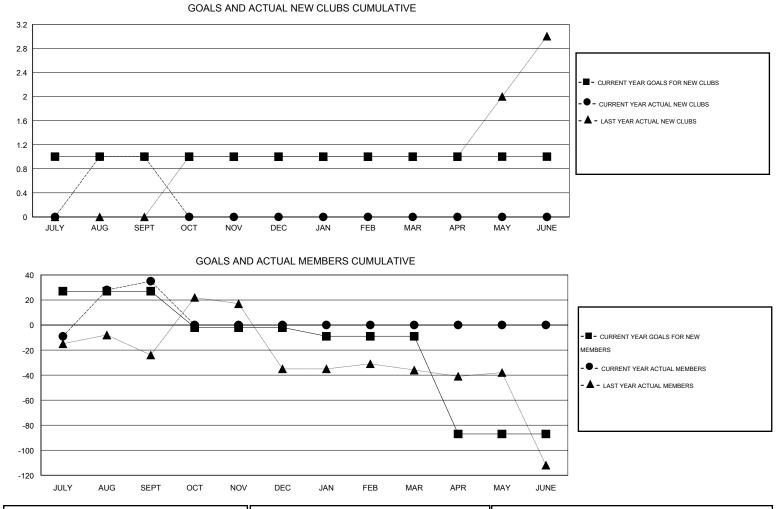

## LOCATION FLORIDA

|               |                  | Clubs             |                  |                  | Members               |                    |                                     |                    |                  |  |
|---------------|------------------|-------------------|------------------|------------------|-----------------------|--------------------|-------------------------------------|--------------------|------------------|--|
|               | RESU             | LTS FOR 2015-2016 | i                |                  | RESULTS FOR 2015-2016 |                    |                                     |                    |                  |  |
| QUARTER       | NEW CLUB<br>GOAL | NEW CLUBS         | DROPPED<br>CLUBS | NET<br>GAIN/LOSS | QUARTER               | NEW MEMBER<br>GOAL | CHARTER AND<br>NEW MEMBERS<br>ADDED | DROPPED<br>MEMBERS | NET<br>GAIN/LOSS |  |
| JULY/AUG/SEPT | 1                | 1                 | 0                | 1                | JULY/AUG/SEPT         | 27                 | 86                                  | 51                 | 35               |  |
| OCT/NOV/DEC   | 0                | 0                 | 0                | 0                | OCT/NOV/DEC           | -29                | 0                                   | 0                  | 0                |  |
| JAN/FEB/MAR   | 0                | 0                 | 0                | 0                | JAN/FEB/MAR           | -7                 | 0                                   | 0                  | 0                |  |
| APR/MAY/JUNE  | 0                | 0                 | 0                | 0                | APR/MAY/JUNE          | -78                | 0                                   | 0                  | 0                |  |

| DROPPED CLUBS: 0 |    | 25 CLUBS OF 58 ADDED 1 OR MORE | GENDER DISTRIBUTION   |              |     |
|------------------|----|--------------------------------|-----------------------|--------------|-----|
|                  |    | NEW MEMBERS                    | MALE                  | 784 (53.52%) |     |
| DROPPED MEMBERS  |    |                                | FEMALE                | 681 (46.48%) |     |
| DECEASED         | 10 | CLICK HERE FOR HEALTH          |                       |              | 310 |
| CLUB CANCELLED   | 0  | ASSESSMENT DATA                | FAMILY UNIT MEMBERS   |              |     |
| OTHER            | 41 |                                | HEAD OF HOUSEHOLD     |              |     |
| TOTAL            | 51 |                                | NON-HEAD OF HOUSEHOLD |              |     |